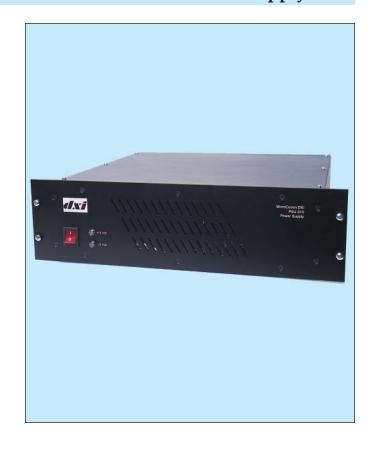

## **MicroComm DXI**

PSU-310 Power Supply Unit

## **Description**

The PSU-310 Power Supply Unit provides up to 30 amperes at  $\pm 12$  Vdc to power a DXI system card cage. It is a high efficiency switching power supply designed for long-term reliability. The PSU-310 mounts in a standard 19" equipment rack and includes a filtered cooling fan, status indicators, and output stabilization and protection circuitry.

## **Features**

- high efficiency switching power supply
- fan cooled
- powers 24 Vdc component across +12 Vdc and -12 Vdc outputs
- 2 LED's indicate operating status
- AC input line fuse
- · Over load protection
- over voltage protection