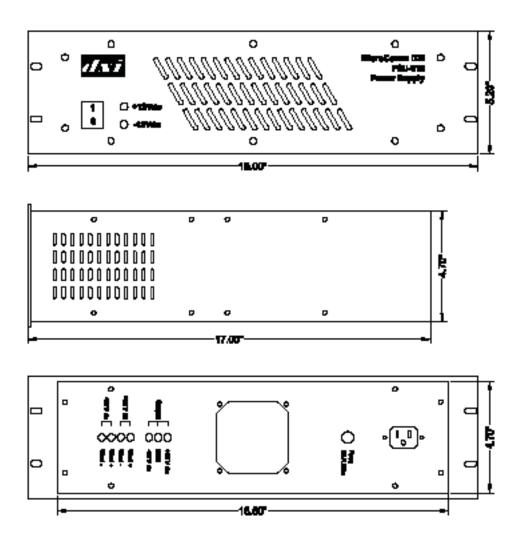

## **Description**

The PSU-310 Power Supply Unit provides up to 30 amperes at  $\pm 12$  Vdc to power a DXI system card cage. It is a high efficiency switching power supply designed for long-term reliability. The PSU-310 mounts in a standard 19" equipment rack and includes a filtered cooling fan, status indicators, and output stabilization and protection circuitry.

## **Features**

- high efficiency switching power supply
- fan cooled
- powers 24 Vdc component across +12 Vdc and -12 Vdc outputs
- 2 LED's indicate operating status
- AC input line fuse
- · Over load protection
- over voltage protection