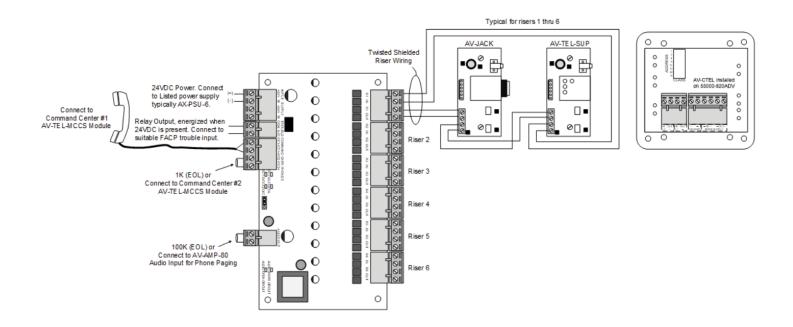

The AV-TEL-RISE6 telephone risers can be wired either Class A or B to an AV-JACK, AV-TEL-SUP and/or AVCTEL module. Supervision/trouble monitoring of the telephone riser wiring is accomplished per telephone location through a dedicated 55000-820ADV, I/O switch monitor & relay output module, at each AVJACK, AV-TEL-SUP and/or AV-CTEL module.

The AV-TEL-RISE6 can support two (2) command center phones (AV-TEL-MCCS). A maximum of five (5) field firefighter phones (AV-JACK, AV-TEL-SUP and/or AV-CTEL modules) and the command center phone may be active at the same time on each AV-TEL- RISER6 telephone riser.

Each AV-TEL-RISE6 has an audio output that can be connected to an AV-AMP-80 audio amplifier, allowing remote firefighter phone paging (patch) control by the command center.

For installations where the same power supply feed of an AV-TEL-RISE6 module is connected to an AV-AMP-80 audio amplifier an Advanced AX-DCF, DC supply filter module is available. The AX-DCF module filters out any feedback noise generated from the audio amplifier.

## **Wiring Diagram**