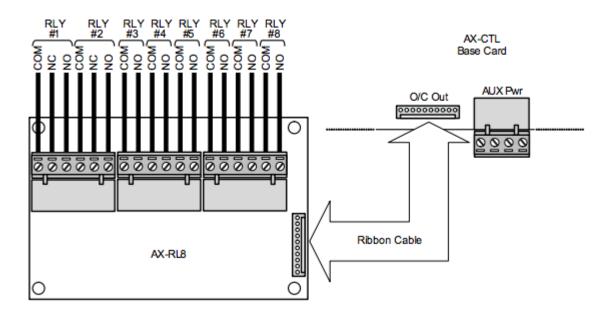

## 8-Way Relay Output Card

The AX-RL8, 8-Way Relay Output Card, is an internal peripheral card for use with Advanced Axis AX Series Intelligent Fire Alarm Control Panels. The AX-RL8 card provides 2 Form-C and 6 Form-A (normally open) freely programmable relay contacts. Communications of the card and relays is done via a flat ribbon cable connection to the AX-CTL base card.

## **Wiring Diagram**

AX-RL8 (8-Way Relay Output Card)

| Relay Outputs                           | 2 Form-C and 6 Form-A (Normally Open)     |
|-----------------------------------------|-------------------------------------------|
| Relay Output Ratings                    | 30 VDC/VAC @ 1 Amp, PF-1 (Resistive)      |
| Operating Voltage                       | 18-28 VDC (From Axis AX Series Base Card) |
| Operating Current<br>Quiescent<br>Alarm | 0 mA<br>65 mA (All Relays On)             |
| Environment                             | Indoor, Dry                               |
| Operating Temperature                   | 32 ° F-120 ° F (0 ° C-48 ° C)             |
| Humidity                                | 10%-95% (Non Condensing)                  |
| Dimensions                              | 2.76" X 4.13" X 0.71"                     |
| Weight                                  | 2.5 oz                                    |