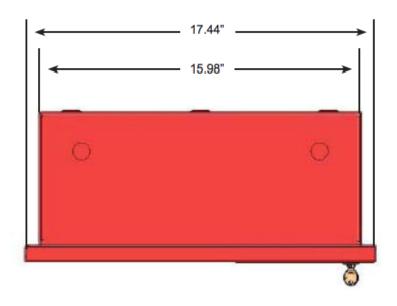

# Dimensions 15" H x 17½" W x 7½" D Weight 20 lbs Knockouts (2) 3¼" (Two at the top of the enclosure) Enclosure 16 AWG Zintec Sheet Steel Color Red RAL3002 Carmine Red

REV2 Page 1 of 2