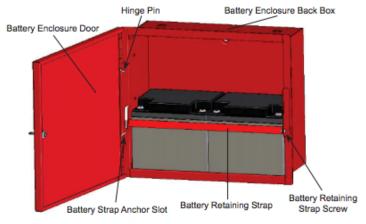

# **Battery Enclosure**

The AX-BAT, Battery Enclosure, is designed to accommodate up to 40Ah batteries to support the Advanced Axis AX Series Intelligent Fire Alarm Control Panels. In addition, an optional battery tray can be added to support multiple sets of batteries.

#### **Features**

- Accommodates up to 40Ah Batteries
- CAT30 Keyed to match Axis AX FACP & Pull Stations
- Surface or Semi-Flush Mounting
- Integral Battery Retaining Strap
- 16 Gauge Steel Construction
- Easy to Install
- Available in Red or Gray Color
- Two 3/4" Knockouts
- Optional Battery Tray