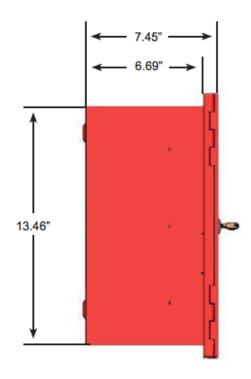

# Dimensions 15" H x 17½" W x 7½" D Weight 20 lbs Knockouts (2) 3¼" (Two at the top of the enclosure) Enclosure 16 AWG Zintec Sheet Steel Color Red RAL3002 Carmine Red

REV2 Page 1 of 2