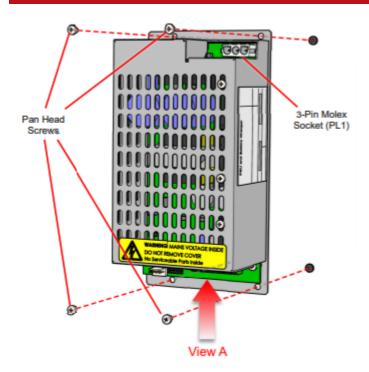

The AX-PSU is a completely self-contained, temperature compensated, switching power supply designed to maximize energy and enclosure space.

Simple to install, the AX-PSU typically mounts in an Axis AX Series enclosure. The unit mounts with screws to dedicated standoffs located on the right-hand side of the enclosure back box, below the base card. AC power is fed from the AC terminal block of the Axis AX Series AX-ACB module to the AX-PSU via a pluggable Molex connector. Expansion Power Supply Module availability and supervision is accomplished through wiring of the AX-PSU to the Axis AX Series AX-CTL base card.