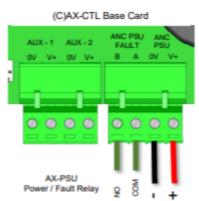

The AX-PSU is a completely self-contained, temperature compensated, switching power supply designed to maximize energy and enclosure space.

Simple to install, the AX-PSU typically mounts in an Axis AX Series enclosure. The unit mounts with screws to dedicated standoffs located on the right-hand side of the enclosure back box, below the base card. AC power is fed from the AC terminal block of the Axis AX Series AX-ACB module to the AX-PSU via a pluggable Molex connector. Expansion Power Supply Module availability and supervision is accomplished through wiring of the AX-PSU to the Axis AX Series AX-CTL base card.

## **Wiring Diagram**

**Order Codes and Options** 

AX-PSU

REV2

| Specification                   |                                                                                 |
|---------------------------------|---------------------------------------------------------------------------------|
| AC Input                        | 120 VAC - 240 VAC, 50/60 Hz                                                     |
| DC Output<br>Voltage<br>Current | 24 VDC<br>3A PSU & charger, 5A PSU only                                         |
| Output Voltage                  | Filtered, Regulated Temperature Compensated (Tracks AX-CTL Base Card DC Supply) |
| Environment                     | Indoor, Dry                                                                     |
| Operating Temperature           | 32 ° F-120 ° F (0 ° C-48 ° C)                                                   |
| Humidity                        | 10-95% (Non-condensing)                                                         |
| Dimensions                      | 7.19"W x 3.69"H x .2.31"D                                                       |
| Weight                          | 1 lb 10 oz                                                                      |