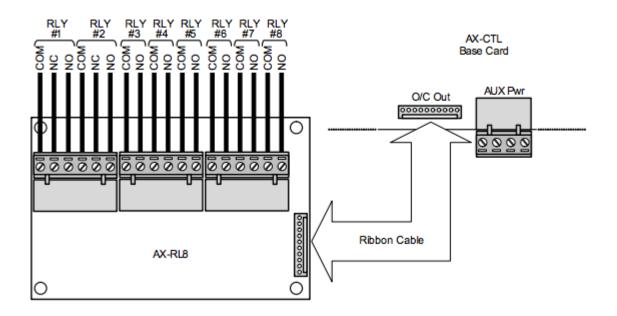

# 8-Way Relay Output Card

The AX-RL8 8-Way Relay Output Card is an internal peripheral card for use with Advanced Axis AX fire alarm control panels. The AX-RL8 card provides 2 Form-C and 6 Form-A (normally open) freely programmable relay contacts. Communications of the card and relays are done via a flat ribbon cable connection to the AX-CTL base card.

## **Wiring Diagram**

AX-RL8 (8-Way Relay Output Card)

| Specification                           |                                           |
|-----------------------------------------|-------------------------------------------|
| Relay Outputs                           | 2 Form-C and 6 Form-A (Normally Open)     |
| Relay Output Ratings                    | 30 VDC/VAC @ 1 Amp, PF-1 (Resistive)      |
| Operating Voltage                       | 18-28 VDC (From Axis AX Series Base Card) |
| Operating Current<br>Quiescent<br>Alarm | 0 mA<br>65 mA (All Relays On)             |
| Environment                             | Indoor, Dry                               |
| Operating Temperature                   | 32 ° F-120 ° F (0 ° C-48 ° C)             |
| Humidity                                | 10%-95% (Non Condensing)                  |
| Dimensions                              | 2.76" X 4.13" X 0.71"                     |
| Weight                                  | 2.5 oz                                    |
| Order Codes and Ontions                 |                                           |