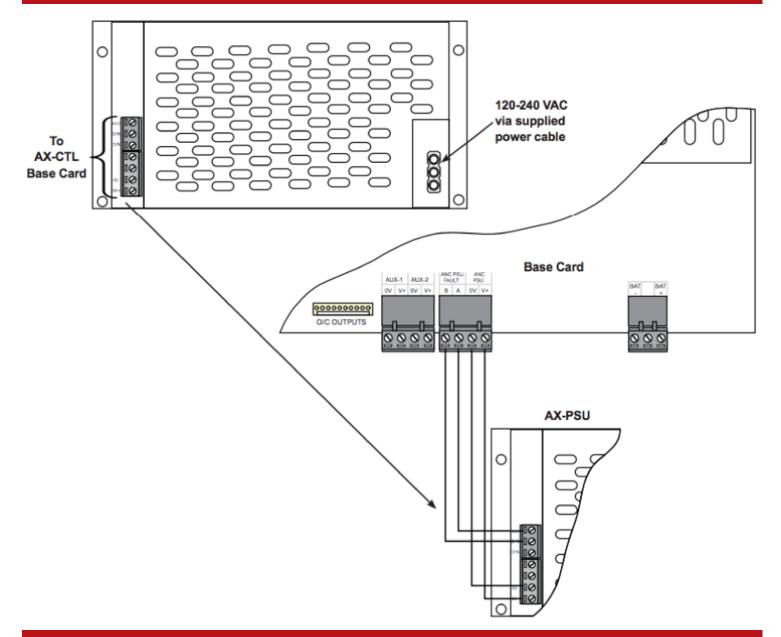

## Wiring Diagram

The CAX-PSU is a completely self-contained, temperature compensated, switching power supply designed to maximize energy and enclosure space.

Simple to install, the CAX-PSU typically mounts in an Axis AX Series enclosure. The unit mounts with screws to dedicated standoffs located on the right-hand side of the enclosure back box, below the base card. AC power is fed from the AC terminal block of the Axis AX Series CAX-ACB module to the CAX-PSU via a pluggable Molex connector. Expansion Power Supply Module availability and supervision is accomplished through wiring of the CAX-PSU to the Axis AX Series CAX-CTL base card.