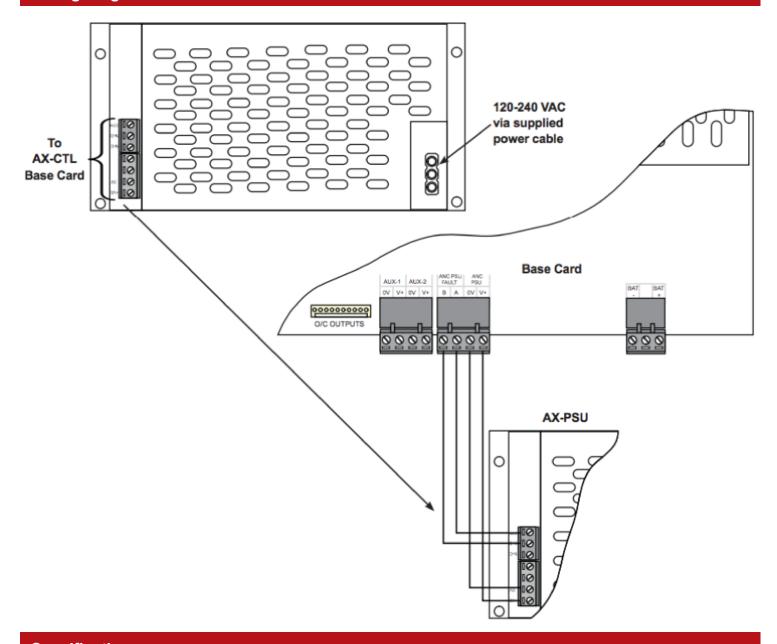

The AX-PSU is a completely self-contained, temperature compensated, switching power supply designed to maximize energy and enclosure space.

Simple to install, the AX-PSU typically mounts in an Axis AX Series enclosure. The unit mounts with screws to dedicated standoffs located on the right-hand side of the enclosure back box, below the base card. AC power is fed from the AC terminal block of the Axis AX Series AX-ACB module to the AX-PSU via a pluggable Molex connector. Expansion Power Supply Module availability and supervision is accomplished through wiring of the AX-PSU to the Axis AX Series AX-CTL base card.

## **Wiring Diagram**

| Specification                   |                                                                                 |
|---------------------------------|---------------------------------------------------------------------------------|
| AC Input                        | 120 VAC - 240 VAC, 2.7 Amp (Max), 50/60 Hz                                      |
| DC Output<br>Voltage<br>Current | 27.4 VDC<br>5 Amp                                                               |
| Output Voltage                  | Filtered, Regulated Temperature Compensated (Tracks AX-CTL Base Card DC Supply) |
| Environment                     | Indoor, Dry                                                                     |
| Operating Temperature           | 32 ° F-120 ° F (0 ° C-48 ° C)                                                   |
| Humidity                        | 10-95% (Non-condensing)                                                         |
| Dimensions                      | 7.19"W x 3.69"H x .2.31"D                                                       |
| Weight                          | 1 lb 10 oz                                                                      |