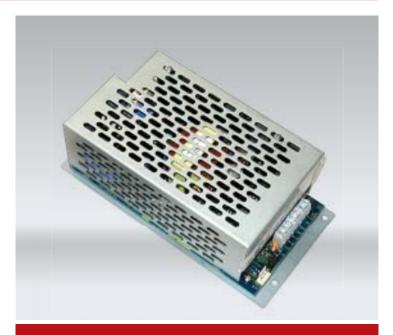

# **Expansion Power Supply Module**

The AX-PSU is an Expansion Power Supply Module for use with the Advanced Axis AX Series Intelligent Fire Alarm Control Panels. The Expansion Power Supply Module provides an additional 5 amp of filtered, regulated, 24 VDC power for notification appliance circuits and auxiliary power outputs.

The AX-PSU is a completely self-contained, temperature compensated, switching power supply designed to maximize energy and enclosure space.

Simple to install, the AX-PSU typically mounts in an Axis AX Series enclosure. The unit mounts with screws to dedicated standoffs located on the right-hand side of the enclosure back box, below the base card. AC power is fed from the AC terminal block of the Axis AX Series AX-ACB module to the AX-PSU via a pluggable Molex connector. Expansion Power Supply Module availability and supervision is accomplished through wiring of the AX-PSU to the Axis AX Series AX-CTL base card.

#### **Features**

- 120 or 240 VAC Input, 50/60 Hz
- 27.4 VDC @ 5 Amp
- Temperature Compensated Output
- Switching Power Supply Technology
- Filtered & Regulated Power Output
- Emissions & Safety Shield
- ANSI / UL 864 Listed
- 5 Amp @ 24 VDC Filtered, Regulated Supply
- Easy Cabinet Mount
- Energy & Space Saving Design
- Fully Self-Contained