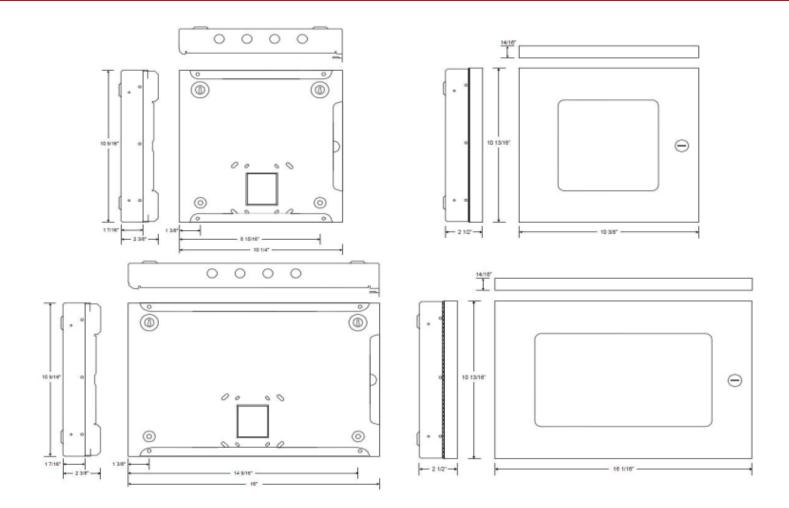

The CAX-LZA-CAB1 and CAX-LZA-CAB2 enclosures are designed to be surface or semi-flush mounted with optional trimming (CAX-LZA-CAB1-TR or CAX-LZA-CAB2- TR). In addition, the enclosures can also be mounted to a 4" double gang electrical box and are available in either red or gray color.

## **Features**

- Compact, Attractive Appearance
- Keyed (CAT30) to match Axis AX Series FACP
- Designed for Remote System Annunciation & Control
- Locked Hinged Front Door Access
- Easy to Install
- Surface or Semi-Flush Mounting
- 16 Gauge Steel Construction
- · Available in Red or Gray Color
- Four (4) 5/8" Knockouts
- Optional 4" Double Gang Electrical Box Mounting