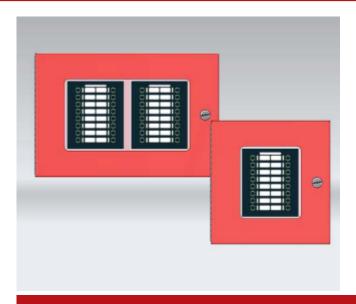

The CAX-LZA-CAB1 Local Zone Annunciator Enclosure is designed to hold a single Advanced switch LED module.

The CAX-LZA-CAB2 Local Zone Annunciator Enclosure is designed to hold up to two Advanced switch LED modules. Within this enclosure, modules can be mixed and matched to suit the installation application.

The CAX-LZA-CAB1 and CAX-LZA-CAB2 enclosures are designed to be surface or semi-flush mounted with optional trimming (CAX-LZA-CAB1-TR or CAX-LZA-CAB2- TR). In addition, the enclosures can also be mounted to a 4" double gang electrical box and are available in either red or gray color.