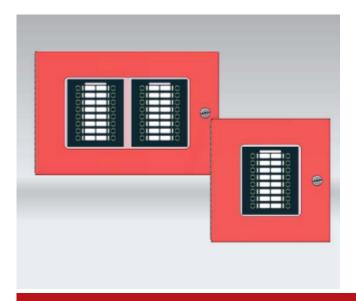

The AX-LZA-CAB1 Local Zone Annunciator Enclosure is designed to hold a single Advanced switch LED module.

The AX-LZA-CAB2 Local Zone Annunciator Enclosure is designed to hold up to two Advanced switch LED modules. Within this enclosure, modules can be mixed and matched to suit the installation application.

The AX-LZA-CAB1 and AX-LZA-CAB2 enclosures are designed to be surface or semi-flush mounted with optional trimming (AX-LZA-CAB1-TR or AX-LZA-CAB2-TR). In addition, the enclosures can also be mounted to a 4" double gang electrical box and are available in either red or gray color.