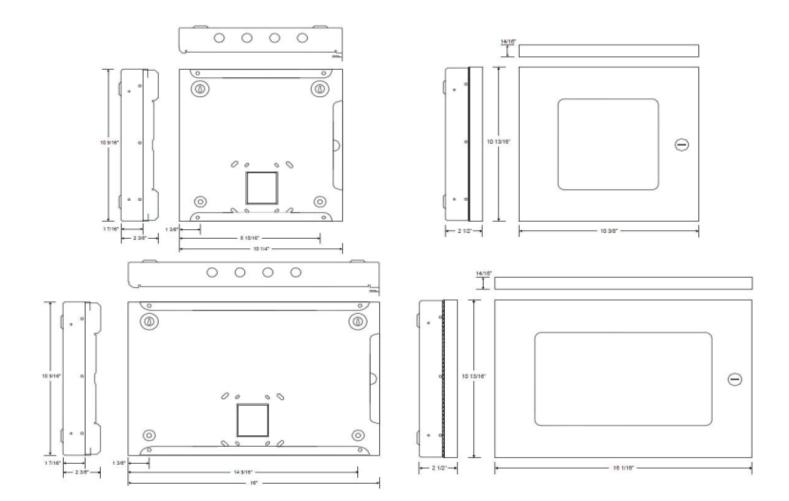

The AX-LZA-CAB1 Local Zone Annunciator Enclosure is designed to hold a single Advanced switch LED module.

The AX-LZA-CAB2 Local Zone Annunciator Enclosure is designed to hold up to two Advanced switch LED modules. Within this enclosure, modules can be mixed and matched to suit the installation application.

The AX-LZA-CAB1 and AX-LZA-CAB2 enclosures are designed to be surface or semi-flush mounted with optional trimming (AX-LZA-CAB1-TR or AX-LZA-CAB2-TR). In addition, the enclosures can also be mounted to a 4" double gang electrical box and are available in either red or gray color.