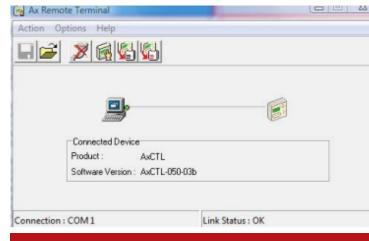

## Virtual Panel Terminal Software

Providing remote diagnostic interrogation from any remote location, via a password protected RS-232 connection, the Advanced Virtual Panel Terminal Software allows the user to utilize a virtual panel (simulated AX-DSP display and controls) from a remotely located PC.

As long as the user has proper password access, the user can interact with a single Axis AX Series Intelligent Fire Alarm Control Panel as if they were standing directly in front of the panel, utilizing the AX-DSP display and controls. Anything that can be interrogated or controlled locally can now be done via the Virtual Panel Terminal Software from the user's PC.

Integral to the Advanced Virtual Panel Terminal Software is a telephone dial-up program which stores multiple phone numbers for multiple Axis AX Series Intelligent Fire Alarm Control Panel use and call up. In addition, the Advanced Virtual Panel Terminal Software can be utilized with an optional IP to RS-232 converter for internet use.