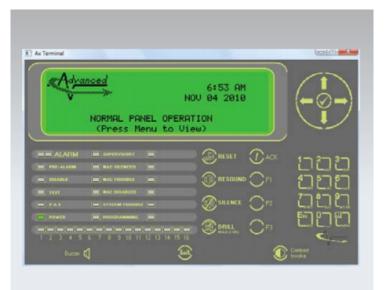

## Virtual Panel Terminal Software

Providing remote diagnostic interrogation from any remote location, via a password protected RS-232 connection, the Advanced Virtual Panel Terminal Software allows the user to utilize a virtual panel (simulated AX-DSP display and controls) from a remotely located PC.

As long as the user has proper password access, the user can interact with a single Axis AX Series Intelligent Fire Alarm Control Panel as if they were standing directly in front of the panel, utilizing the AX-DSP display and controls. Anything that can be interrogated or controlled locally can now be done via the Virtual Panel Terminal Software from the user's PC.

In addition to providing Axis AX Series Intelligent Fire Alarm Control Panel AX-DSP simulation, the Virtual Panel Terminal Software has the capability of accessing the panel's general and alarm event logs and can filter events based on specific criteria. Not only can the logs be viewed within the Virtual Panel Terminal Software they can also be printed or saved for future reference.