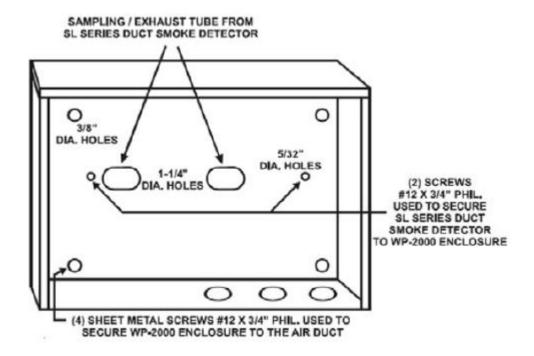

## **Installation Diagram**

| Specification     |                                      |
|-------------------|--------------------------------------|
| Dimensions        | 11.06" H x 18.13" W x 4.38" D        |
| Knockouts         | 3 bottom, convertible 0.75" to 1.75" |
| Metal             | 16 gauge CRS                         |
| Access            | 2 screws, removable cover            |
| Protection Rating | 3R - UL 50, NEMA and CSA             |
| Temperature       | See SL-2000 series data sheet        |