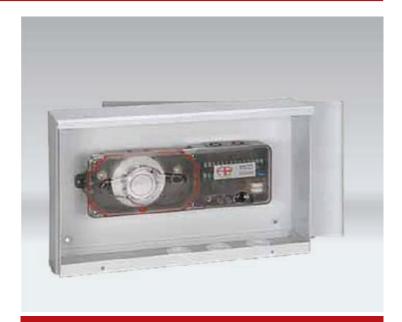

## **WP-2000 Enclosure**

The WP-2000, Weatherproof Duct Detector Enclosure, is for use with an SL-2000 Series Conventional Duct Detector. The enclosure offers outdoor protection of a SL-2000 Conventional Duct Detector from rain, sleet and snow or indoor protection from dripping water

## **Features**

- 16 Gauge Steel
- Drip Shield Top
- Slip-on Removable Cover
- Embossed Mounting Holes

**Listings and Approvals** 

[903-044] 1.1 Page 1 of 2